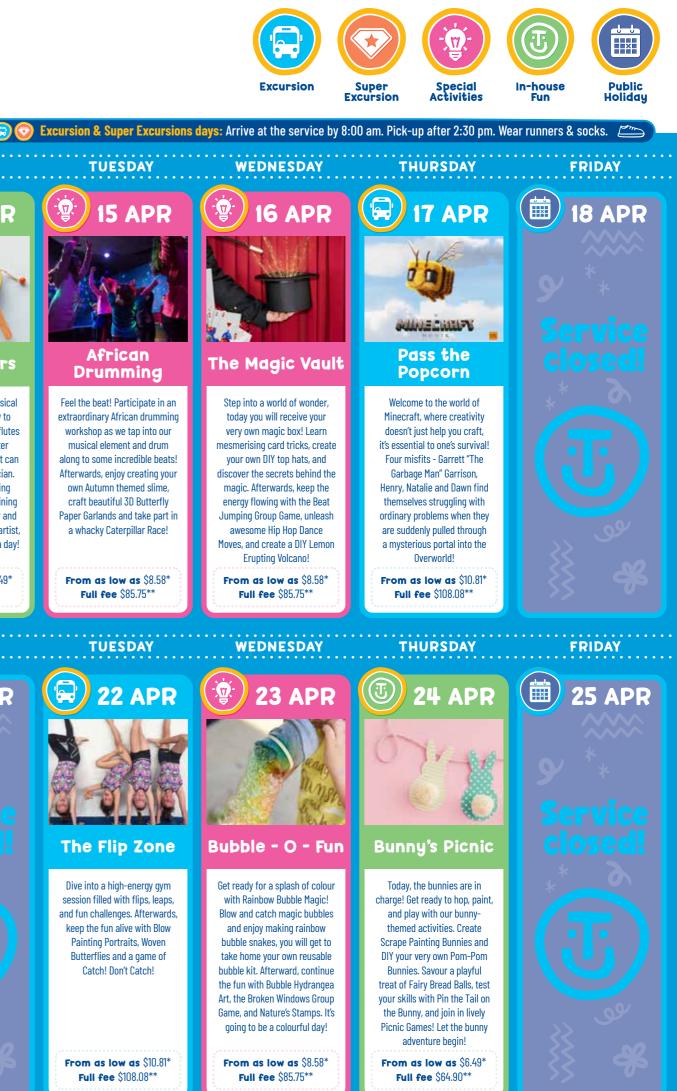

#### African Drumming

Get in touch with your musical side! Use your creativity to extraordinary African drumming make DIY Drums and Pan flutes workshop as we tap into our and experience the water musical element and drum xylophone experiment that can along to some incredible beats! unleash your inner musician. Afterwards, enjoy creating your Test your minds by putting own Autumn themed slime, your memory to use by joining craft beautiful 3D Butterfly in on a variety of memory and group games. Become an artist, a whacky Caterpillar Race! musician and creator for a day!

From as low as \$6.49\* Full fee \$64.90\*\*

From as low as \$8.58\* Full fee \$85.75\*\*

**21 APR** 

TUESDAY

Dive into a high-energy gym session filled with flips, leaps, and fun challenges. Afterwards, keep the fun alive with Blow Painting Portraits, Woven Butterflies and a game of Catch! Don't Catch!

**The Flip Zone** 

From as low as \$10.81\* Full fee \$108.08\*\*

For more information, call Theircare on  $\mathcal{J}$ 1300 072 410