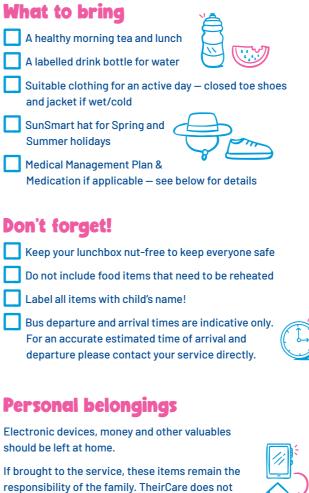

## **Holiday Program Important Information!**

ĺnÌ accept responsibility for loss or damage.

### TheirCare provides

Breakfast and afternoon tea snack

Sunscreen

Water to refill bottles

### **Medical Management** Plan ε Medication

All children who have been diagnosed with a medical condition including allergies, food/chemical intolerances, anaphylaxis, asthma, epilepsy will need to provide:

a completed Medical Management Plan with a colour photo

necessary medication

Please note it is a legal requirement under the Education & Care National Regulations and the Terms and Conditions for booking that these are provided.

In the interests of child safety, care may be refused on the day should the appropriate documentation or medication or medication not be supplied.