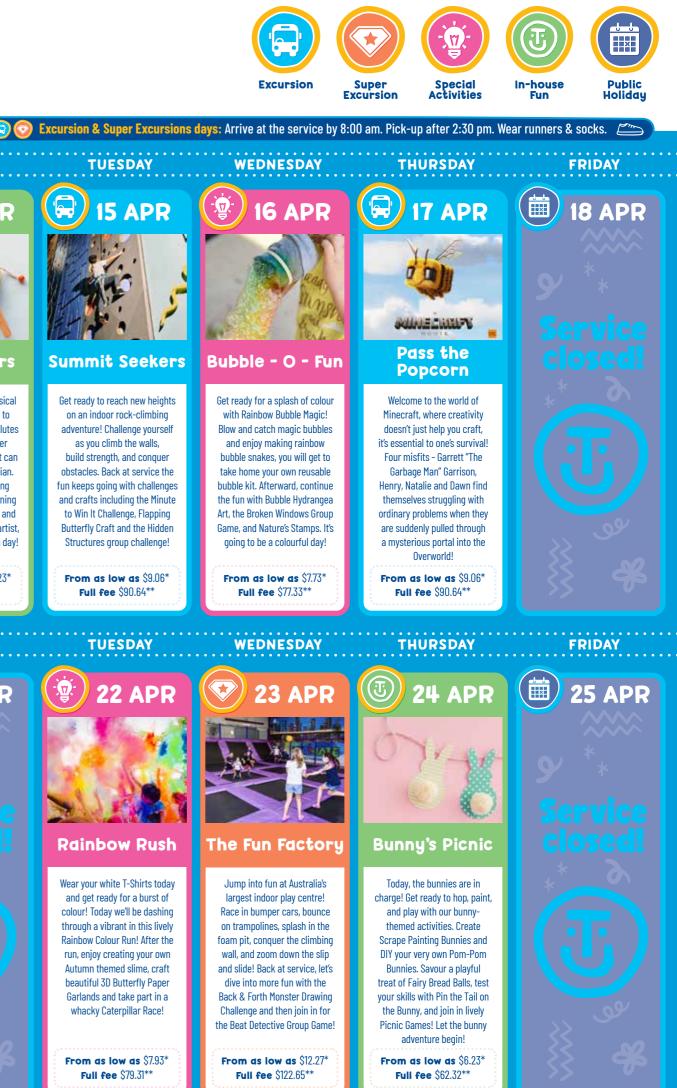

TUESDAY

#### **Summit Seekers**

Get ready to reach new heights on an indoor rock-climbing adventure! Challenge yourself as you climb the walls, build strength, and conquer obstacles. Back at service the fun keeps going with challenges and crafts including the Minute to Win It Challenge, Flapping Butterfly Craft and the Hidden Structures group challenge!

> From as low as \$9.06\* Full fee \$90.64\*\*

**Rainbow Rush** 

and get ready for a burst of colour! Today we'll be dashing through a vibrant in this lively Rainbow Colour Run! After the run, enjoy creating your own Autumn themed slime, craft beautiful 3D Butterfly Paper Garlands and take part in a whacky Caterpillar Race!

From as low as \$7.93\* Full fee \$79.31\*\*

For more information, call Theircare on  $\mathcal{J}$ 1300 072 410