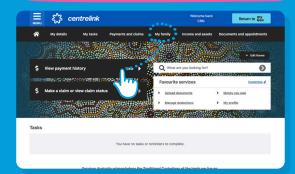

#### STEP 4: Check the Summary

- Roll over **My family** in the main navigation
- Under 'Child care' click on **Child Care Subsidy summary**
- 3. This will take you to a summary for you to review and make sure all is correct