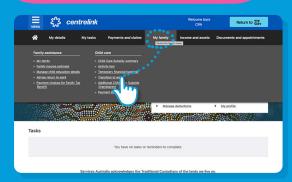

### STEP 2: Centrelink - Activity Test

- Roll over **My family** in the main navigation
- Under 'Child care' click on Activity Test
- On the the 'Activity Test' page, click on **Update Activity Test**