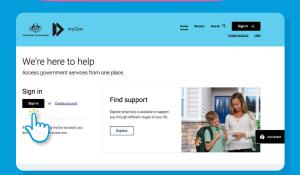

## STEP 1: Sign into myGov

- Go to my.gov.au
- Sign in or Create account
- Go to **Centrelink** and sign in to complete the next step