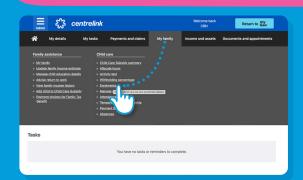

#### STEP 4: Check the Summary

- Roll over **My family** in the main navigation
- Under 'Child care' click on **Child Care Subsidy summary**
- 3. This will take you to a summary for you to review and make sure all is correct