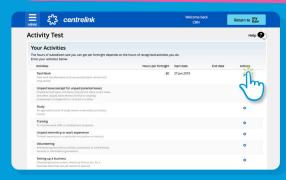

### STEP 2: Centrelink - Activity Test

- Roll over **My family** in the main navigation
- Under 'Child care' click on Activity Test
- On the the 'Activity Test' page, click on **Update Activity Test**

### STEP 3: Update the Activity Test table

- In 'Your Activities', update the table with vour activites and work information
- Click on Next to Review & Submit
- If you need help, call Family Assistance on 13 61 50